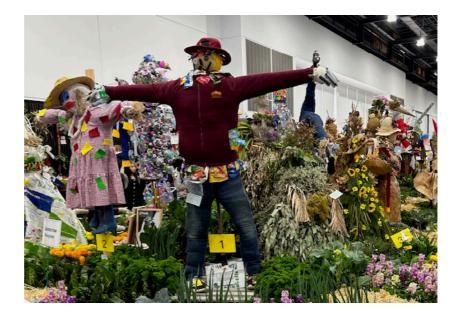

## **SECTION Q 2 - SCARECROW COMPETITION**

CONVENER: Michelle Brumfield 0428 76 2335 Entries close on Thursday 14th November 2024 Free Entry into the Scarecrow Competition Must be child's OWN work Each Scarecrow can only be entered into ONE category Deliver your Scarecrow to the Scarecrow Site - Side of Sheep Shed at Main Entrance - No later than 8.50am on Show Day Judging will take place 9.00 am to 10 am on Show Day. Scarecrows MUST be collected by 5.00 pm on Show Day. Failure to do so will result in it remaining in the property of the Bordertown Spring Festival and Show grounds.

Maximum height is 2.50 meters Maximum diameter of the stake is 25 millimetres' Scarecrows MUST be free standing and you must supply your own base/stake Exhibits MUST state the creator & the Identity of the Scarecrow

## FREE CHOICE / TRADITIONAL

Class 380 Under 18 Years Old Please state age on ticket Class 381 Over 18 Years Old